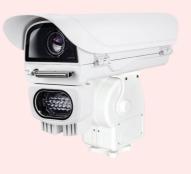

### KAS-HRSD400 X30 IP ULTRA LOW LIGHT IR PTZ OUTDOOR CAMERA

- 432x zoom factor (36x optical, 12x digital)
- Using the Encoder Motor for Location Control
- Use of low noise pan tilt: not more than 32.5 dB