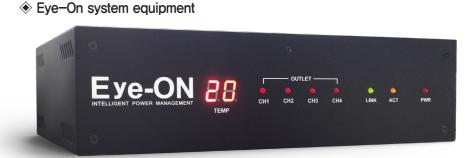

# Product Introduce d. Eye-ON System

#### Program screen

[Main screen]

[CCTV equipment management]

[Real-time failure status]

Eye-ON system, which is a real-time fault recovery system for CCTV systems, is the best product prepared to more effectively maintain and manage equipment installed with CCTVs, such as power, current and temperature.

#### Characteristice

Integrated fault management system is a solution for remote and remote management of all problems occurring in the field, such as real-time monitoring of power failures and equipment failures, which can often occur in field equipment.