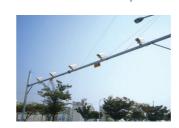

## a. License Plate Recognition System

License plate recognition system detects vehicles in the camera as an image detection method, recognizes its plate number, and measures its speed. Also, the system detects moving objects in the image and records the movement.

# a. License Plate Recognition System

Our number-recognition technology with the best recognition rates in the world can be applied to IP cameras. The results of cctv and numeric recognition technologies show clear perception rates day and night.