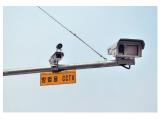

## a. License Plate Recognition System

License plate recognition system detects vehicles in the camera as an image detection method, recognizes its plate number, and measures its speed. Also, the system detects moving objects in the image and records the movement.

#### Major functions

- License plate recognition performance (Range: within 70 driving orientation of the vehicle) (Recognition ratio: more than 98%)
- Detect all objects (human, motorcycle, wheelchair, etc.) (Detection ratio: more than 99%)
- IR-LED used for night vision
- Quick data backup (image and excel format)
- Measure vehicle speed
- Store data at both center and local
- Registration of wanted vehicles (alarm when the wanted vehicle is detected)

# a. License Plate Recognition System

Our number-recognition technology with the best recognition rates in the world can be applied to IP cameras. The results of cctv and numeric recognition technologies show clear perception rates day and night.