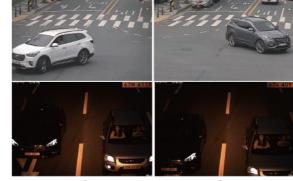

# a. License Plate Recognition System

Our number-recognition technology with the best recognition rates in the world can be applied to IP cameras. The results of cctv and numeric recognition technologies show clear perception rates day and night.

### Program screen

[Supports view from 4ch to 200ch]

[CCTV+LPR]

[Various driving pattern detection]

[Object tracking]

Korea Alpha System Co., Ltd.