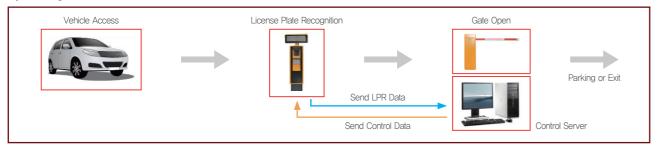

### c. Vehicle Access Control System

Vehicle Access Control System and exit of vehicles to manage parking spaces. When the vehicle is approached, the license plate is recognized and gate open status is automatically determined.

#### Operating Process

5