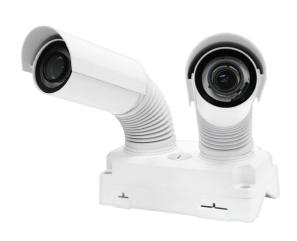

### KAS-FR203 X3 IP ULTRA LOW LIGHT DUAL CAMERA

- Network traffic reduction
- New Concept of Two Sensor Camera System
- Easily adjustable two-Universal joint camera gimbal

rull-nD