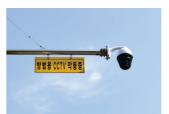

## a. License Plate Recognition System

License plate recognition system detects vehicles in the camera as an image detection method, recognizes its plate number, and measures its speed. Also, the system detects moving objects in the image and records the movement.

# a. License Plate Recognition System

Our number-recognition technology with the best recognition rates in the world can be applied to IP cameras. The results of cctv and numeric recognition technologies show clear perception rates day and night.