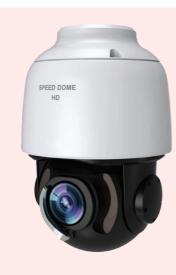

### KAS-HRSD400 X30 IP ULTRA LOW LIGHT IR PTZ OUTDOOR CAMERA

- 432x zoom factor (36x optical, 12x digital)
- Using the Encoder Motor for Location Control
- Use of low noise pan tilt: not more than 32.5 dB