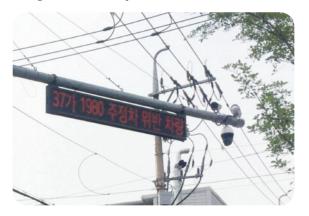

## b. Parking Enforcement System

Parking enforcement system monitors and crackdown on parking vehicles in a no-parking zone at the integrated security control center.

#### Automatic Mode

- Real-time vehicle detection mode with 1 to 4 cameras
- Automatic detection of vehicle plate information when the vehicle in the images is detected

#### Semi Automatic Mode

- One-clock or multi-click to crackdown on the vehicle and then additional crackdown automatically
- Crackdown on several areas with one camera