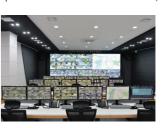

#### Program screen

[Main screen]

[CCTV equipment management]

[Real-time failure status]

Eye-ON system, which is a real-time fault recovery system for CCTV systems, is the best product prepared to more effectively maintain and manage equipment installed with CCTVs, such as power, current and temperature.

#### Characteristice

Integrated fault management system is a solution for remote and remote management of all problems occurring in the field, such as real-time monitoring of power failures and equipment failures, which can often occur in field equipment.