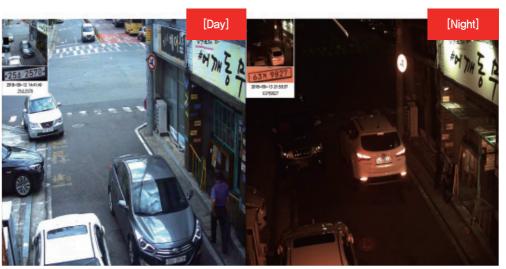

# a. License Plate Recognition System

Our number-recognition technology with the best recognition rates in the world can be applied to IP cameras. The results of cctv and numeric recognition technologies show clear perception rates day and night.