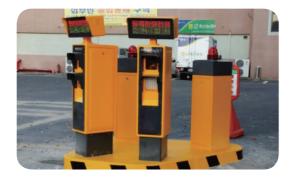

### c. Vehicle Access Control System

Vehicle Access Control System and exit of vehicles to manage parking spaces. When the vehicle is approached, the license plate is recognized and gate open status is automatically determined.

#### Installed Environment