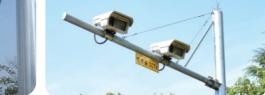

## a. License Plate Recognition System

License plate recognition system detects vehicles in the camera as an image detection method, recognizes its plate number, and measures its speed. Also, the system detects moving objects in the image and records the movement.

#### Major functions

- License plate recognition performance (Range: within 70 driving orientation of the vehicle) (Recognition ratio: more than 98%)
- Detect all objects (human, motorcycle, wheelchair, etc.) (Detection ratio: more than 99%)
- IR-LED used for night vision
- Quick data backup (image and excel format)
- Measure vehicle speed
- Store data at both center and local
- Registration of wanted vehicles (alarm when the wanted vehicle is detected)

# a. License Plate Recognition System

Our number-recognition technology with the best recognition rates in the world can be applied to IP cameras. The results of cctv and numeric recognition technologies show clear perception rates day and night.