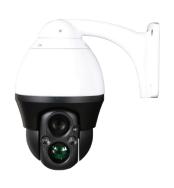

### KAS-HRSD400 X30 IP ULTRA LOW LIGHT IR PTZ OUTDOOR CAMERA

- 432x zoom factor (36x optical, 12x digital)
- Using the Encoder Motor for Location Control
- Use of low noise pan tilt: not more than 32.5 dB