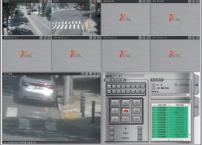

### Program screen

[Supports view from 4ch to 200ch]

[CCTV+LPR]

[Various driving pattern detection]

[Object tracking]

Korea Alpha System Co., Ltd.