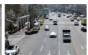

## a. License Plate Recognition System

License plate recognition system detects vehicles in the camera as an image detection method, recognizes its plate number, and measures its speed. Also, the system detects moving objects in the image and records the movement.

#### Major functions

- License plate recognition performance (Range: within 70 driving orientation of the vehicle) (Recognition ratio: more than 98%)
- Detect all objects (human, motorcycle, wheelchair, etc.) (Detection ratio: more than 99%)
- IR-LED used for night vision
- Quick data backup (image and excel format)
- Measure vehicle speed
- Store data at both center and local
- Registration of wanted vehicles (alarm when the wanted vehicle is detected)

# a. License Plate Recognition System

Our number-recognition technology with the best recognition rates in the world can be applied to IP cameras. The results of cctv and numeric recognition technologies show clear perception rates day and night.