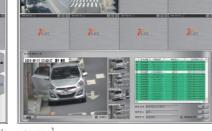

ion rates day and night.

### Program screen



[Supports view from 4ch to 200ch]



[CCTV+LPR]







[Various driving pattern detection]

[Object tracking]

Korea Alpha System Co., Ltd.

### **COMPANY INTRO**

# Product Introduce

## b. Parking Enforcement System

Parking enforcement system monitors and crackdown on parking vehicles in a no-parking zone at the integrated security control center.



#### Automatic Mode

- Real-time vehicle detection mode with 1 to 4 cameras
- Automatic detection of vehicle plate information when the vehicle in the images is detected

#### Semi Automatic Mode

- One-clock or multi-click to crackdown on the vehicle and then additional crackdown automatically
- Crackdown on several areas with one camera

#### Installed Environment







Program Screen







# Product Introduce

### c. Vehicle Access Control System



Vehicle Access Control System and exit of vehicles to manage parking spaces. When the vehicle is approached, the license plate is recognized and gate open status is automatically determined.

#### Installed Environment







#### Operating Process



5

# Product Introduce d. Eye-ON System

#### Program screen







[Main screen]

[CCTV equipment management]



[Real-time failure status]



Eye-ON system, which is a real-time fault recovery system for CCTV systems, is the best product prepared to more effectively maintain and manage equipment installed with CCTVs, such as power, current and temperature.

#### Characteristice

Integrated fault management system is a solution for remote and remote management of all problems occ