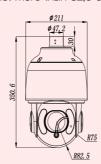

### KAS-HRSD400 X30 IP ULTRA LOW LIGHT IR PTZ OUTDOOR CAMERA

- 432x zoom factor (36x optical, 12x digital)
- Using the Encoder Motor for Location Control
- Use of low noise pan tilt: not more than 32.5 dB