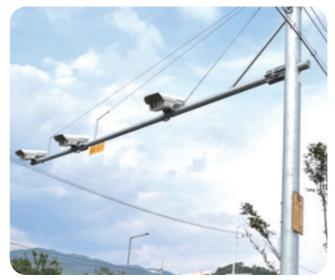

## a. License Plate Recognition System

License plate recognition system detects vehicles in the camera as an image detection method, recognizes its plate number, and measures its speed. Also, the system detects moving objects in the image and records the movement.

#### Major functions

- License plate recognition performance (Range: within 70 driving orientation of the vehicle) (Recognition ratio: more than 98%)
- Detect all objects (human, motorcycle, wheelchair, etc.) (Detection ratio: more than 99%)
- IR-LED used for night vision
- Quick data backup (image and excel format)
- Measure vehicle speed
- Store data at both center and local
- Registration of wanted vehicles (alarm when the wanted vehicle is detected)

# a. License Plate Recognition System

Our number-recognition technology with the best recognition rates in the world can be applied to IP cameras. The results of cctv and numeric recognition technologies show clear perception rates day and night.