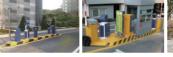

### c. Vehicle Access Control System

Vehicle Access Control System and exit of vehicles to manage parking spaces. When the vehicle is approached, the license plate is recognized and gate open status is automatically determined.

#### Installed Environment