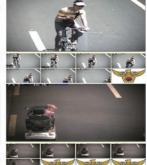

# a. License Plate Recognition System

Our number-recognition technology with the best recognition rates in the world can be applied to IP cameras. The results of cctv and numeric recognition technologies show clear perception rates day and night.

### Program screen

[Supports view from 4ch to 200ch]

[CCTV+LPR]

[Various driving pattern detection]

[Object tracking]

Korea Alpha System Co., Ltd.