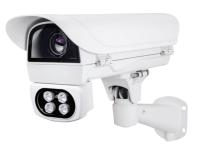

### KAS-FR203 X3 IP ULTRA LOW LIGHT DUAL CAMERA

- Network traffic reduction
- New Concept of Two Sensor Camera System
- Easily adjustable two-Universal joint camera gimbal

rull-nD